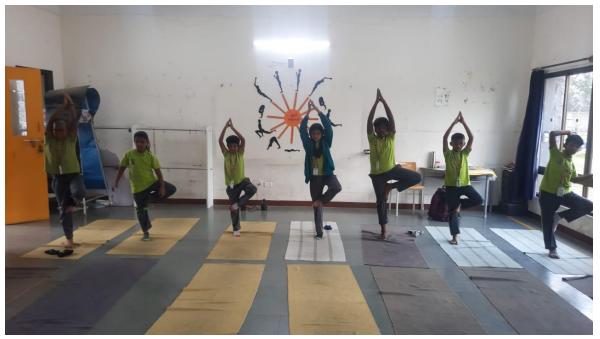

# The following are the list of inclusive practices that are followed in TALS

- 1. Demographic forms to have a holistic picture of the child
- 2. Identification of children who require support using a teacher checklist
- 3. Small group instructions are organised through a pull-out program for grades 1,2 and 3
- 4. Performance support classes are provided from Grades 4-12
- 5. One on one individual assistance is given to children with learning gaps
- 6. Yoga classes to enhance their coordination and attention span
- 7. Differentiated instruction
- 8. Individualized educational plans
- 9. Anecdotes
- 10. Ramps and exclusive washrooms to enable children with special needs
- 11. Modified Assessment worksheet eg increased font size