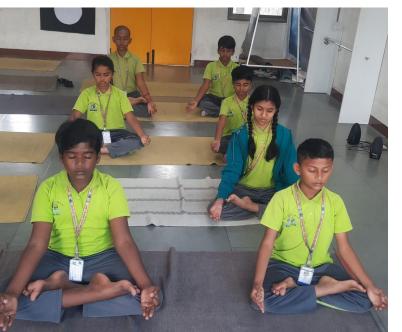

# The following are the list of inclusive practices that are followed in TALS

- 1. Demographic forms to have a holistic picture of the child
- 2. Identification of children who require support using a teacher checklist
- 3. Small group instructions are organised through a pull-out program for grades 1,2 and 3
- 4. Performance support classes are provided from Grades 4-12
- 5. One on one individual assistance is given to children with learning gaps
- 6. Yoga classes to enhance their coordination and attention span
- 7. Differentiated instruction
- 8. Individualized educational plans
- 9. Anecdotes
- 10. Ramps and exclusive washrooms to enable children with special needs
- 11. Modified Assessment worksheet eg increased font size