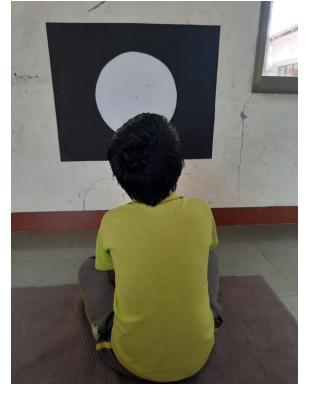

# The following are the list of inclusive practices that are followed in TALS

- 1. Demographic forms to have a holistic picture of the child
- 2. Identification of children who require support using a teacher checklist
- 3. Small group instructions are organised through a pull-out program for grades 1,2 and 3
- 4. Performance support classes are provided from Grades 4-12
- 5. One on one individual assistance is given to children with learning gaps
- 6. Yoga classes to enhance their coordination and attention span
- 7. Differentiated instruction
- 8. Individualized educational plans
- 9. Anecdotes
- 10. Ramps and exclusive washrooms to enable children with special needs
- 11. Modified Assessment worksheet eg increased font size