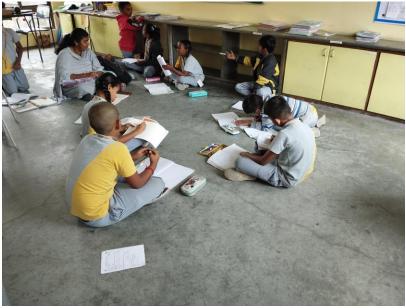

practices 2023-24

# The following are the list of inclusive practices that are followed in TALS

- 1. Demographic forms to have a holistic picture of the child
- 2. Identification of children who require support using a teacher checklist
- 3. Small group instructions are organised through a pull-out program for grades 1,2 and 3
- 4. Performance support classes are provided from Grades 4-12
- 5. One on one individual assistance is given to children with learning gaps
- 6. Yoga classes to enhance their coordination and attention span
- 7. Differentiated instruction
- 8. Individualized educational plans
- 9. Anecdotes
- 10. Ramps and exclusive washrooms to enable children with special needs
- 11. Modified Assessment worksheet eg increased font size

### Small Group support classes











#### Exclusive yoga classes



To develop focus





To activate the right and left brain, promoting balance

Breathing and centering



| namely:—(i) visual acuity not exceeding 6/18 or less than 20/60 upto 3/60 or up 10/200 (Snellen) in the better eye with best possible corrections; or ii) limitation the field of vision subtending an angle of less than 40 degree up to 10 degree (RPw 10/6).  Table 9 Specific Checklist: Low Vision  ITEMS  Student's Serial No.  1. Does this student complain of burning sensation  Does this student flicker his/her eyes frequently?  2. Does this student write irregularly i.e., words are between the ruled lines?  3. twisted, poorly spaced, or words are not written  Does this student have a low attention span while  4. Does this student complain of frequent  5